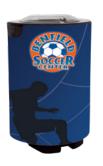

### **OUTDOOR EVENT COOLER**

This cooler lets you keep beverages cool while promoting a brand or team. It holds up to 40 lbs. of ice and 48 standard 12 oz. beverage cans. Your artwork can be displayed across most of the visible surface area on the side of the unit, giving your message the ample space it deserves.