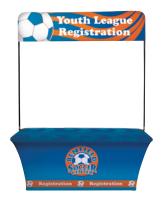

\$510.00

**510**...

\$315.00

These two products are the perfect tabletop combo. Over-the-Top Displays come in a variety of looks and fit 6' or 8' tables and are printed on 100% recycled media. UltraFit table throws stretch over a table for a wrinkle-free look. This combination is ideal for providing information or serving concessions.