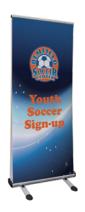

### **OUTDOOR TREK LITE RETRACTOR**

This heavy-duty retractor loves the great outdoors! It features two single-sided vinyl banners so it's ideal for outdoor use, and the attachable feet keep it stable. It's lightweight so it's easy to move so you can display it wherever the action is.