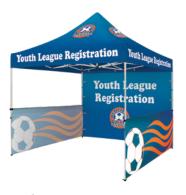

# 10' TENTS AND 10' TENT WALLS

Provide shade for players and fans while you serve them concessions, provide information or encourage them to sign up for special events. Tent canopies can be imprinted with a logo, dye sublimated or UV-printed with a full-color design. These tents have a variety of accessory options, so you can design a standout look.