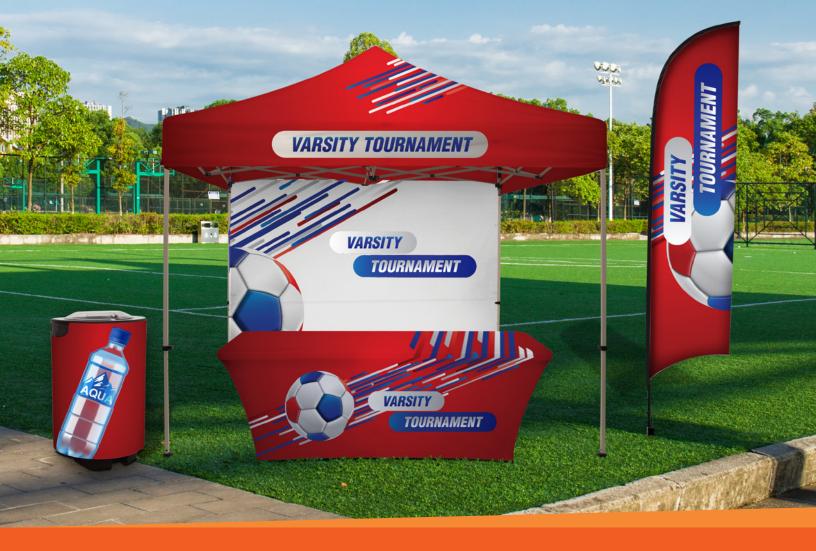

# KICK UP SALES WITH ADVERTISING & EVENT BRANDING

\$33.52 (C)

# **BANNERS**

Welcome the audience and encourage team spirit with indoor or outdoor banners. There's a wide variety of options with many sizes, materials and finishing styles to choose from.

\$574.00

\* \$183.50

# 10' TENTS AND 10' TENT WALLS

Provide shade for players and fans while you serve them concessions, provide information or encourage them to sign up for special events. Tent canopies can be imprinted with a logo, dye sublimated or UV-printed with a full-color design. These tents have a variety of accessory options, so you can design a standout look.

# **FABRIC FLAGS & SAIL SIGNS**

A great way to get your message noticed! Fabric flags are durable making them ideal in any environment. Sail signs are available in a variety of shapes and sizes, with several base options for indoor and outdoor use. Graphics are dye sublimated to produce rich, vibrant colors, and they come in single- or double-sided options.