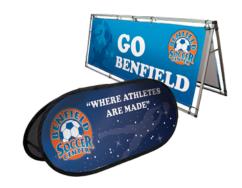

### TWIST-UP OVAL & HORIZONTAL A-FRAMES

Announce sports and registration events with these eye-catching A-frames. The Twist-Up Oval A-frame is extremely lightweight, portable and printed on 100% recycled media. Horizontal A-frames have a durable, aluminum frame designed to withstand outdoor conditions.