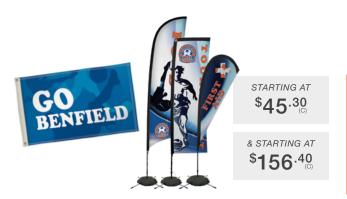

# **FABRIC FLAGS & SAIL SIGNS**

A great way to get your message noticed! Fabric flags are durable making them ideal in any environment. Sail signs are available in a variety of shapes and sizes, with several base options for indoor and outdoor use. Graphics are dye sublimated to produce rich, vibrant colors, and they come in single- or double-sided options.